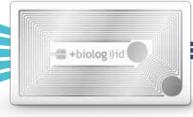

#### **ENCODING**

• RFID tags affixed to each plasma unit

• RFID readers to write information on each tag

• Interface with the blood establishment computer software (BECS)

BIOLOG® Plasma relies on

RFID technology (Radio Frequency IDentification).

The solution combines an **electronic label (RFID tag)** which is affixed to each Plasma Unit, **RFID readers/writers** placed at the Blood Transfusion Center, **RFID Reception & Sorting lines** placed at the Fractionation Center, as well as a **Software Suite** interfaced with local software (Blood Center and Fractionation Center).

# Biolog® Plasma increases efficiency and safety at the Fractionation Center

**Donation number** 

Product code

Blood center code

Collection date

Volume

**Data Storage** 

Safety