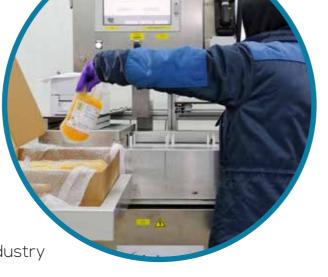

#### **ENCODING**

• RFID tags affixed to each plasma unit

• RFID readers to write information on each tag

• Interface with the blood establishment computer software (BECS)

BIOLOG® Plasma relies on

RFID technology (Radio Frequency IDentification).