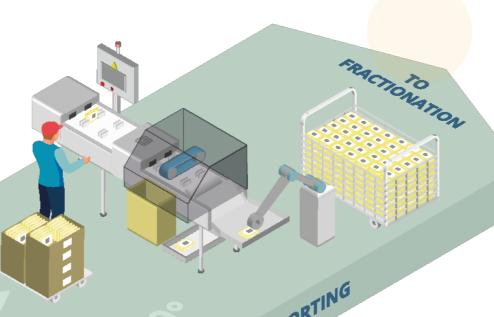

RECEPTION

(rolls, pallets)Interface with the fractionation center

• Mass reading at reception

information system

SORTING

Automatic sorting

of each individual plasma unit

#### **FRACTIONATION**

• Plasma units ready to enter the fractionation process

The technological innovations inherent in RFID and their contribution to flow automation have enabled us to further improve our organization and will allow us to better address the health-related, industrial and economic challenges of the future.

### SHIPMENT

 Plasma shipped from the different blood centers to the fractionation center